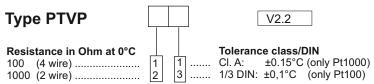

# Resistance thermometer TYPE PTVP



### For wall mounting

• For mounting on walls - for measurement of temperatures in rooms, e.g. in refrigerated holds, cargo and freeze compartments.

\*

- Measuring insert Platinum according to EN 60751 Cl. 1, 1xPt.
- Protective sheath Ø6x1 mm stainless steel, length 80 mm.
- The connection box is a ABS plastic box, protection IP 67.
- Response time (mean values) measured at velocities in: air at 3.0 m/s: τ0.5 = 35 sec.
- Recommended measuring current: max. 2 mA.
- Temp. range: -40°C / +80°C



Ordering: See ordering form on back page



## ORDERING FORM / RESISTANCE THERMOMETER TYPE PTVP



#### Connection diagram:



#### **Head office:**

Senmatic A/S Industrivej 8, 5471 Søndersø, Denmark Phone: +45 64 89 22 11 dk@senmatic.com - www.senmatic.com