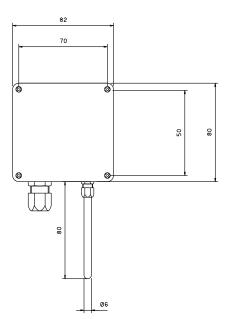

### For wall mounting

• For mounting on walls - for measurement of temperatures in rooms, e.g. in refrigerated holds, cargo and freeze compartments.

\*

- Measuring insert Platinum according to EN 60751 Cl. 1, 1xPt.
- Protective sheath Ø6x1 mm stainless steel, length 80 mm.
- The connection box is a ABS plastic box, protection IP 67.
- Response time (mean values) measured at velocities in: air at 3.0 m/s: τ0.5 = 35 sec.
- Recommended measuring current: max. 2 mA.
- Temp. range: -40°C / +80°C