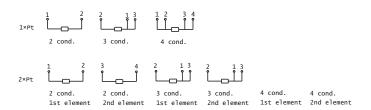

# Resistance thermometer TYPE PTVP



### For wall mounting

• For mounting on walls - for measurement of temperatures in rooms, e.g. in refrigerated holds, cargo and freeze compartments.

\*

- Measuring insert Platinum according to EN 60751 Cl. 1, 1xPt.
- Protective sheath Ø6x1 mm stainless steel, length 80 mm.
- The connection box is a ABS plastic box, protection IP 67.
- Response time (mean values) measured at velocities in: air at 3.0 m/s: τ0.5 = 35 sec.
- Recommended measuring current: max. 2 mA.
- Temp. range: -40°C / +80°C



Ordering: See ordering form on back page



## ORDERING FORM / RESISTANCE THERMOMETER TYPE PTVP



#### Connection diagram:



#### **Head office:**

Senmatic A/S Industrivej 8, 5471 Søndersø, Denmark Phone: +45 64 89 22 11 dk@senmatic.com - www.senmatic.com