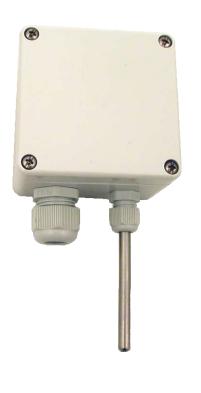

### For wall mounting

• For mounting on walls - for measurement of temperatures in rooms, e.g. in refrigerated holds, cargo and freeze compartments.

\*

- Measuring insert Platinum according to EN 60751 Cl. 1, 1xPt.
- Protective sheath Ø6x1 mm stainless steel, length 80 mm.
- The connection box is a ABS plastic box, protection IP 67.
- Response time (mean values) measured at velocities in: air at 3.0 m/s: τ0.5 = 35 sec.
- Recommended measuring current: max. 2 mA.
- Temp. range: -40°C / +80°C